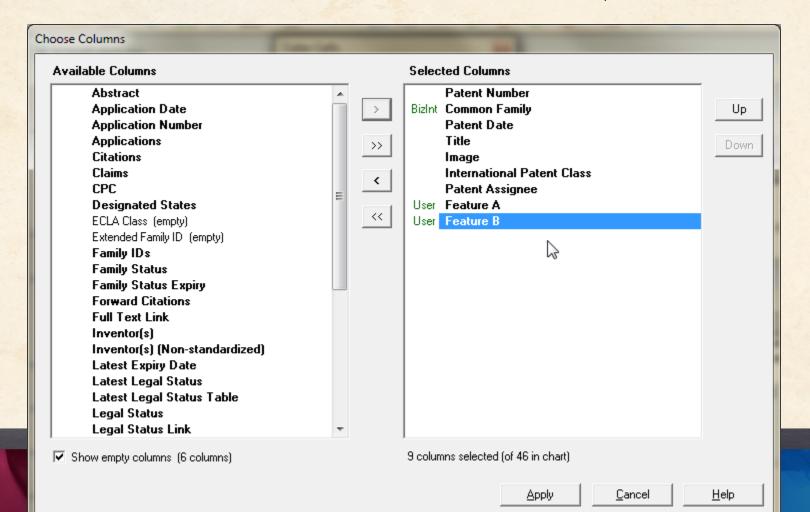

# Color Coding in FTO - Combine All Feature Charts

Make all feature columns visible (Choose Columns)