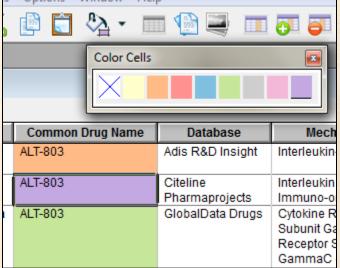

# Color Coding Cells

- The old "Highlight Cell" feature is now "Color Code Cells"
- Color chooser to directly select a color (or clear)
- "Color Code Cell" toggles the selection to the color or clear (same behavior with the button)
- Color Codes survive Combine Charts operation color of the "key" chart is retained

# **Color Coding Cells**

Software for Business Intelligence

BizInt Smart Charts

 Choice of eight colors for color coding added in Version 5.5

| ) |                  |                                    | <b>7</b>               |
|---|------------------|------------------------------------|------------------------|
|   | Color Cells      |                                    | ×                      |
|   | ×                |                                    |                        |
|   | Common Drug Name | Database                           | Mech                   |
|   | ALT-803          | Adis R&D Insight                   | Interleukin            |
| ī | ALT-803          | Citeline                           | Interleukin            |
|   |                  |                                    |                        |
|   |                  | Pharmaprojects                     | Immuno-o               |
|   | ALT-803          | Pharmaprojects<br>GlobalData Drugs | Immuno-o<br>Cytokine R |
|   | ALT-803          |                                    |                        |
|   | ALT-803          |                                    | Cytokine R             |