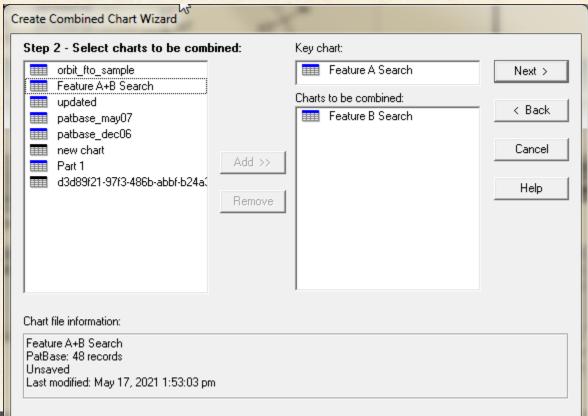

# Color Coding in FTO - Combine All Feature Charts

Combine all charts for the various feature sets

# Color Coding in FTO - Combine All Feature Charts

Make all feature columns visible (Choose Columns)